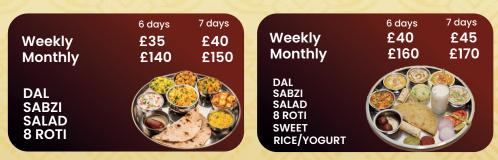

## TIFFIN SERVICE

#### WEDNESDAY & FRIDAY NON VEG ON REQUEST

Our food may contain allergens such as milk, eggs, wheat, peanuts, or tree nuts. Please notify your server of any allergies.